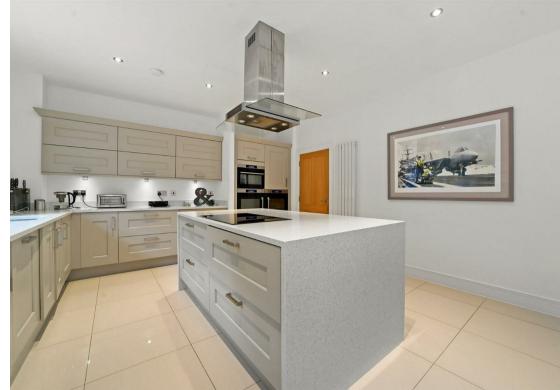

Set within the highly exclusive gated development of Woodside Place this five-bedroom detached home has been designed to the highest of standards and sets the standard for all contemporary homes.

The internal accommodation is arranged over three floors. The ground floor main feature is the beautifully designed open plan kitchen which includes fitted appliances and beautiful living space. The kitchen is the perfect space for entertaining guests and is truly the hub of this versatile home. There also is a spacious living room, separate study and a utility room. There is also access to the garage creating easy access for further storage if required alongside a downstairs W/C.