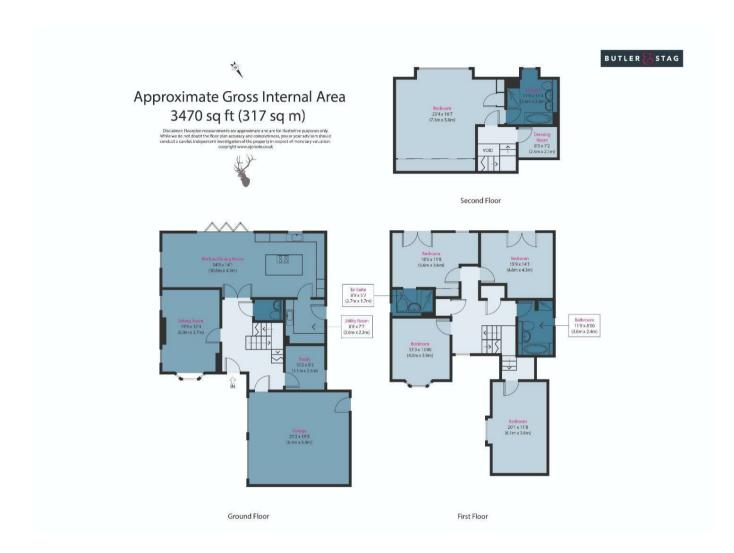

Set within the highly exclusive gated development of Woodside Place this five-bedroom detached home has been designed to the highest of standards and sets the standard for all contemporary homes.

The internal accommodation is arranged over three floors. The ground floor main feature is the beautifully designed open plan kitchen which includes fitted appliances and beautiful living space. The kitchen is the perfect space for entertaining guests and is truly the hub of this versatile home. There also is a spacious living room, separate study and a utility room. There is also access to the garage creating easy access for further storage if required alongside a downstairs W/C.

Upon entrance to the first floor, you are welcomed by an expansive landing which provides access to four of the five bedrooms and one of the bedrooms has an ensuite bathroom. The further three bedrooms are double bedrooms and there is a family bathroom. The second floor comprises of the main bedroom with an ensuite bathroom and a walk in wardrobe