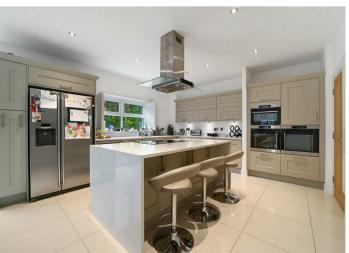

Set within the highly exclusive gated development of Woodside Place this five-bedroom detached home has been designed to the highest of standards and sets the standard for all contemporary homes.

The internal accommodation is arranged over three floors. The ground floor main feature is the beautifully designed open plan kitchen which includes fitted appliances and beautiful living space. The kitchen is the perfect space for entertaining guests and is truly the hub of this versatile home. There also is a spacious living room, separate study and a utility room. There is also access to the garage creating easy access for further storage if required alongside a downstairs W/C.