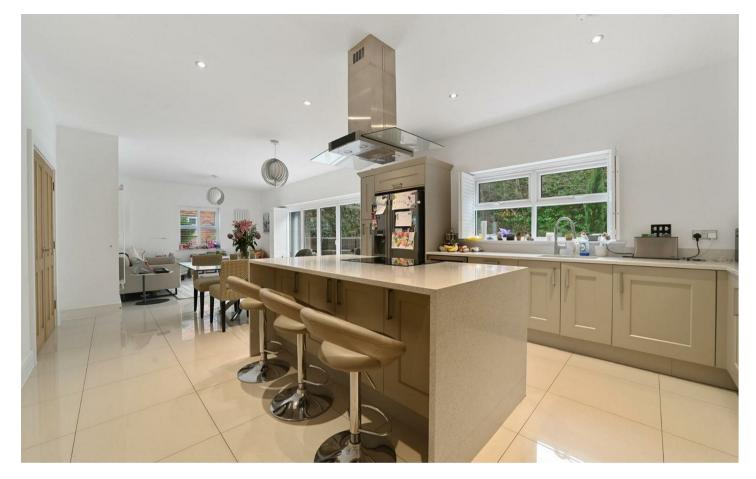

Set within the highly exclusive gated development of Woodside Place this five-bedroom detached home has been designed to the highest of standards and sets the standard for all contemporary homes.

The internal accommodation is arranged over three floors. The ground floor main feature is the beautifully designed open plan kitchen which includes fitted appliances and beautiful living space. The kitchen is the perfect space for entertaining guests and is truly the hub of this versatile home. There also is a spacious living room, separate study and a utility room. There is also access to the garage creating easy access for further storage if required alongside a downstairs W/C.